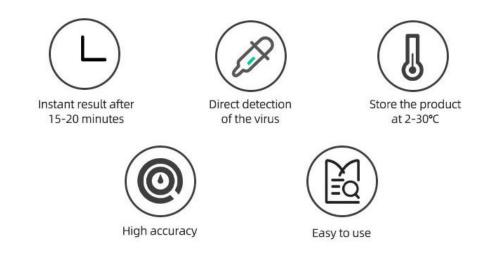

## **Product Details**

Efficient covid-19 self test rapid antigen test can help you get the result around 15 minutes. DO NOT read after 20 minutes.

## Storage and stability

- 1. Store the product at 2-30  $^\circ\! \mathbb{C}$  , the shelf life is months.
- 2. The test card should be used immediately after opening the pouch.
- 3. Test components must be at room temperature (15–30  $^\circ C$  ) when used to have.