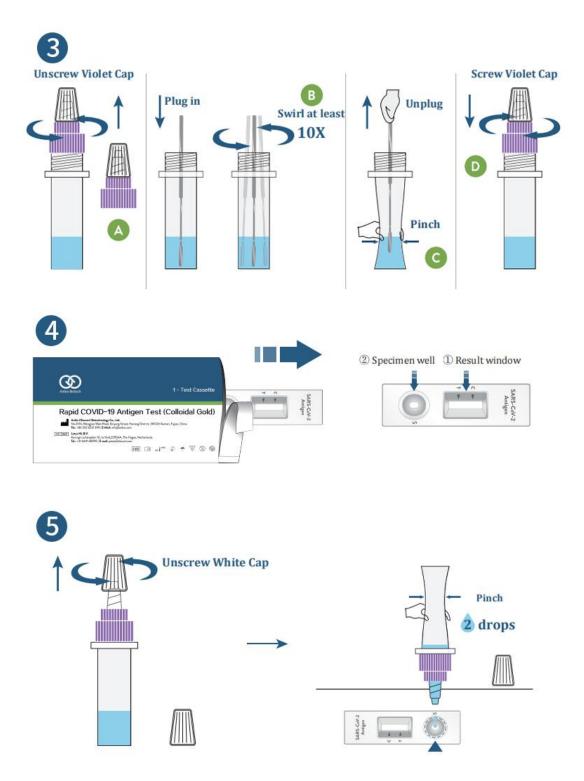

## **Product Parameter (Specification)**

- 1. Test Cassette.
- 2. Extraction Tube (with Extraction Solution).
- 3. Swab.
- 4. Instructions for Use.

## **Product Details**

Efficient covid-19 self test rapid antigen test can help you get the result around 15 minutes. DO NOT read after 20 minutes.