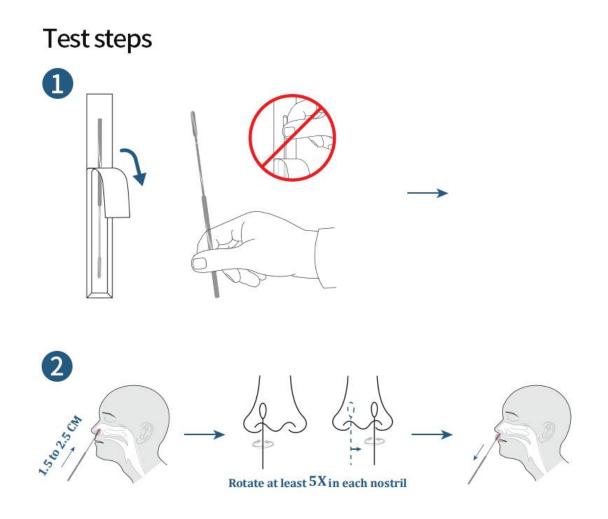

# Efficient covid-19 self test rapid antigen test

Nasal Swab test for personal use

## **Product Feature and Application**

Efficient covid-19 self test rapid antigen test is for own usage only. It is suitable for used by people who are suspected of having a COVID-19 disease. Suitable for users over 18 years of age.

## **Product Details**

Efficient covid-19 self test rapid antigen test can help you get the result around 15 minutes. DO NOT read after 20 minutes.