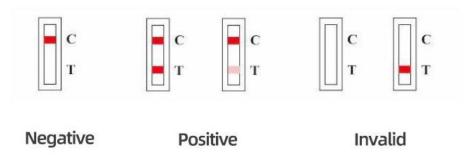

o test of covid-19. No need to go for professional medical staffs, you can operate by yourselves.

## **Product Parameter (Specification)**

- 1. Test Cassette.
- 2. Extraction Tube (with Extraction Solution).
- 3. Swab.
- 4. Instructions for Use.

# Efficient covid-19 self test rapid antigen test

Nasal Swab test for personal use





## **Product Feature and Application**

Efficient covid-19 self test rapid antigen test is for own usage only. It is suitable for used by people who are suspected of having a COVID-19 disease. Suitable for users over 18 years of age.



## **Product Details**

Efficient covid-19 self test rapid antigen test can help you get the result around 15 minutes. DO NOT read after 20 minutes.





# Read the result at 15 minutes

# Interpretation of the test results



## Warning and precaution

- 1. For use in in vitro diagnostics.
- 2. Do not use this test beyond the expiration date printed on the outer carton.

3. To avoid erroneous results, samples must be processed as directed in the Test Procedure section.

- 4. Do not use any of the test components more than once.
- 5. Proper collection and storage of specimens are critical to performing this test.

## Storage and stability

- 1. Store the product at 2-30  $^\circ\! \mathbb{C}$  , the shelf life is months.
- 2. The test card should be used immediately after opening the pouch.
- 3. Test components must be at room temperature (15–30  $^\circ C$  ) when used to have.

We have single serving, five servings and 20 servings. (If you have specific requirement, pls let us know.)



The following is the