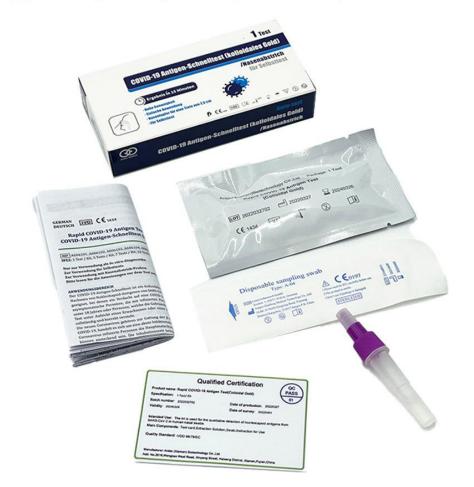

## **Product Parameter (Specification)**

- 1. Test Cassette.
- 2. Extraction Tube (with Extraction Solution).
- 3. Swab.
- 4. Instructions for Use.

We have single serving, five servings and 20 servings. (If you have specific requirement, pls let us know.)

The following is the certificates of Efficient covid-19 self test rapid antigen test.

| KIN | <b>G</b> STAR |
|-----|---------------|
|-----|---------------|