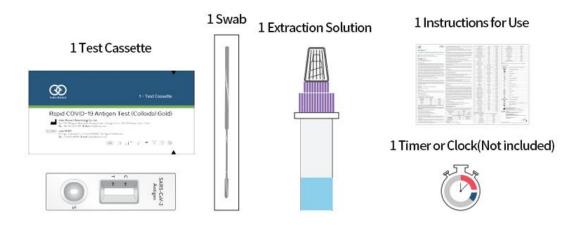

## **Product Parameter (Specification)**

- 1. Test Cassette.
- 2. Extraction Tube (with Extraction Solution).
- 3. Swab.
- 4. Instructions for Use.